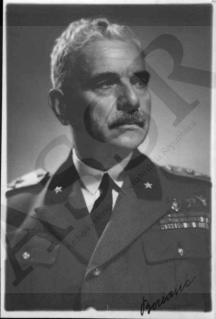

SENATO DEL REGNO

SEGRETARIATO GENERALE

| Nome e | cognome del Senatore | Boriani      | quesale | Ginseppe |
|--------|----------------------|--------------|---------|----------|
|        |                      | 12 Other 19. |         | //       |

Categoria 14

Titoli gentilizi, professionali e cavallereschi

Luogo e data di nascita Carreso (Fraccuya) il 18 maggio 1868

DOCUMENTI PRESENTATI

Afate & surixis

Data dell'adunanza della Commissione permanente nella quale furono esaminati i titoli e risoluzioni adottate

# SENATO DEL REGNO

301

Boriani gen. dot. Tiuseppe

REGOLAM. PER LE MATRICOLE DEL R. ESERCITO

N. 102 del Catal. (1939 · Anno XVII)